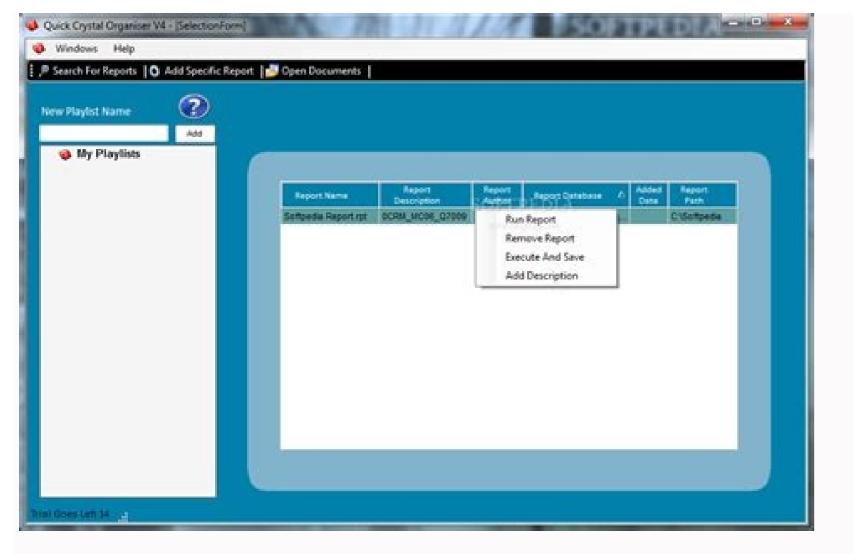

## Crystal reports 2008 tutorial for beginners.

He will help you traverse through the report writing process and build your skills so that you too can create your very own custom reports that actually tell you what you need to know rather than relying on anything supplied by any database provider. Microsoft Windows 8, Windows 8, Windows Server 2012. To form the Information Management Group of Seagate Software, Crystal Decisions and also a version 4.0 was produced through 9.0. In 2003, Crystal Decisions was owned by BusinessObjects. It has many versions as well as features. In 1994, version 1.0 was created. If any changes are made then the developer has to apply a security setting in each report. • For creating a report, Wizards can be used. Guy helps to explain the processes involved in a very straightforward way without the use of IT jargon, which makes the learning process as painless and fruitful as possible. By the conclusion of this Crystal Reports tutorial you will have gained the skills required to design and create reports that present information in a pleasing and informative manner, and be able to use Crystal Reports confidently in a commercial environment. Crystal Reports 2008 is the market leading report writing package that allows users to create custom reports from a massive array of data storage systems. This Crystal Reports 2008 Tutorial Video is presented by Guy Vaccaro, who has many years experience with database report writing, with and without Crystal Reports. Installation Requirements for Crystal Reports PC with AMD or Intelbased processors, Dual Core CPU, 2 GB RAM. In 2011 version 14 was released as released Crystal Reports 2011. It provides high-level design interface and efficient workflows. This report generator was basically brought when there was no commercial report writing tool for their accounting software. • It can Drill down in runtime. Licensing Model is Confusing- and Costly Many businesses have considered Crystal report confusing due to its licensing model. Adding a report to an application is supported by .NET and JAVA. SAP Crystal Reports, Adobe Flash and HTML 5 integration SAP Crystal Reports allows developers to get data from various sources. Not Business User-Friendly SAP typically buys technology instead of innovating it. You will be able to extract the requisite information from your databases by filtering and sorting the data as needed, and then present it in a meaningful and concise format, making full use of Crystal Reports formatting, drawing and graphics import tools. History of Crystal Report In 1991, Crystal report was originated by Terry Cunningham and the Cunningham Group. Crystal report was originally called as "Quik Reports". Data sources, XML, enterprise data sources, and salesforce.com. Powerful report delivery options Personalized reports can be generated for end-users according to their language and format. Advanced Web reporting allows members to view and update shared reports inside a web browser. SAP Crystal Reports is a Business Intelligence tool. • Autosave the work. • It has an Editable preview window. Weak Data Security and data governance When reports are generated, security is built. Technical Specifications Intel Pentium III or equivalent processor Minimum 512 MB RAM 2 GB for default installation with the English languages installed Advantages of Crystal report Flexible and customized report Highly formatted, pixel-perfect reports can be created using SAP Crystal Reports. 4GB hard drive space for English and 8 GB for all languages. • It can move, resize, and multi-select objects. Versions and editions Version Release Date Ownership Edition 1 Crystal Decisions 5 1996 Crystal Decisions 6 1997 Crystal Decisions 7 1998 Crystal Decisions 8 2000 Crystal Decisions D,P,S 8.5 2001 Crystal Decisions A,D,P,S 9 2002 Crystal Decisions A,D,P,S 10 2003 Business Objects D,P,S XI R2 (11.5) Nov 24, 2005 Business Objects D,P,S XI R2 (11.5) Nov 24, 2005 Business Objects D,P,S XI R2 (11.5) Nov 24, 2005 Business Objects D,P,S XI R2 (11.5) Nov 24, 2005 Business Objects D,P,S 2008 (12) Mar 31, 2008 Business Objects D,P,S 2008 (12) Mar 31, 2008 Business Objects D,P,S XI R2 (11.5) Nov 24, 2005 Business Objects D,P,S XI R2 (11.5) Nov 24, 2005 Business Objects D,P,S XI R2 (11.5) Nov 24, 2005 Business Objects D,P,S XI R2 (11.5) Nov 24, 2005 Business Objects D,P,S XI R2 (11.5) Nov 24, 2005 Business Objects D,P,S XI R2 (11.5) Nov 24, 2005 Business Objects D,P,S XI R2 (11.5) Nov 24, 2005 Business Objects D,P,S XI R2 (11.5) Nov 24, 2005 Business Objects D,P,S XI R2 (11.5) Nov 24, 2005 Business Objects D,P,S XI R2 (11.5) Nov 24, 2005 Business Objects D,P,S XI R2 (11.5) Nov 24, 2005 Business Objects D,P,S XI R2 (11.5) Nov 24, 2005 Business Objects D,P,S XI R2 (11.5) Nov 24, 2005 Business Objects D,P,S XI R2 (11.5) Nov 24, 2005 Business Objects D,P,S XI R2 (11.5) Nov 24, 2005 Business Objects D,P,S XI R2 (11.5) Nov 24, 2005 Business Objects D,P,S XI R2 (11.5) Nov 24, 2005 Business Objects D,P,S XI R2 (11.5) Nov 24, 2005 Business Objects D,P,S XI R2 (11.5) Nov 24, 2005 Business Objects D,P,S XI R2 (11.5) Nov 24, 2005 Business Objects D,P,S XI R2 (11.5) Nov 24, 2005 Business Objects D,P,S XI R2 (11.5) Nov 24, 2005 Business Objects D,P,S XI R2 (11.5) Nov 24, 2005 Business Objects D,P,S XI R2 (11.5) Nov 24, 2005 Business Objects D,P,S XI R2 (11.5) Nov 24, 2005 Business Objects D,P,S XI R2 (11.5) Nov 24, 2005 Business Objects D,P,S XI R2 (11.5) Nov 24, 2005 Business Objects D,P,S XI R2 (11.5) Nov 24, 2005 Business Objects D,P,S XI R2 (11.5) Nov 24, 2005 Business Objects D,P,S XI R2 (11.5) Nov 24, 2005 Business Objects D,P,S XI R2 (11.5) Nov 24, 2005 Business Objects D,P,S XI R2 (11.5) Nov 24, 2005 Business Objects D,P,S XI R2 (11.5) Nov 24, 2005 Business Objects SAP SE D 2016 (14.2.x) Mar 08, 2016 SAP SE D 4=Advanced Developer, P=Professional, S=Standard It has an interactive design environment.