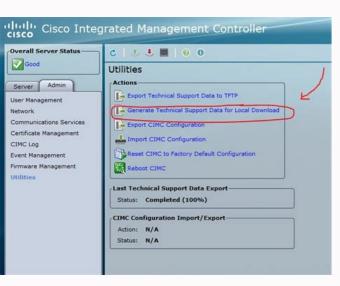

## Crystal reports 2008 tutorial for beginners.

He will help you traverse through the report writing process and build your skills so that you too can create your very own custom reports that actually tell you what you need to know rather than relying on anything supplied by any database provider. Microsoft Windows 8, Windows 8, Windows Server 2012. To form the Information Management Group of Seagate Software, Crystal Decisions and also a version 4.0 was produced through 9.0. In 2003, Crystal Decisions was owned by BusinessObjects. It has many versions as well as features. In 1994, version 1.0 was created. If any changes are made then the developer has to apply a security setting in each report. • For creating a report, Wizards can be used. Guy helps to explain the processes involved in a very straightforward way without the use of IT jargon, which makes the learning process as painless and fruitful as possible. By the conclusion of this Crystal Reports tutorial you will have gained the skills required to design and create reports that present information in a pleasing and informative manner, and be able to use Crystal Reports confidently in a commercial environment. Crystal Reports 2008 is the market leading report writing package that allows users to create custom reports from a massive array of data storage systems. This Crystal Reports 2008 Tutorial Video is presented by Guy Vaccaro, who has many years experience with database report writing, with and without Crystal Reports. Installation Requirements for Crystal Reports PC with AMD or Intelbased processors, Dual Core CPU, 2 GB RAM. In 2011 version 14 was released as released Crystal Reports 2011. It provides high-level design interface and efficient workflows. This report generator was basically brought when there was no commercial report writing tool for their accounting software. • It can Drill down in runtime. Licensing Model is Confusing- and Costly Many businesses have considered Crystal report confusing due to its licensing model. Adding a report to an application is supported by .NET and JAVA. SAP Crystal Reports, Adobe Flash and HTML 5 integration SAP Crystal Reports allows developers to get data from various sources. Not Business User-Friendly SAP typically buys technology instead of innovating it. You will be able to extract the requisite information from your databases by filtering and sorting the data as needed, and then present it in a meaningful and concise format, making full use of Crystal Reports formatting, drawing and graphics import tools. History of Crystal Report In 1991, Crystal report was originated by Terry Cunningham and the Cunningham Group. Crystal report was originally called as "Quik Reports". Data sources, XML, enterprise data sources, and salesforce.com. Powerful report delivery options Personalized reports can be generated for end-users according to their language and format. Advanced Web reporting allows members to view and update shared reports inside a web browser. SAP Crystal Reports is a Business Intelligence tool. • Autosave the work. • It has an Editable preview window. Weak Data Security and data governance When reports are generated, security is built. Technical Specifications Intel Pentium III or equivalent processor Minimum 512 MB RAM 2 GB for default installation with the English languages installed Advantages of Crystal report Flexible and customized report Highly formatted, pixel-perfect reports can be created using SAP Crystal Reports. 4GB hard drive space for English and 8 GB for all languages. • It can move, resize, and multi-select objects. Versions and editions Version Release Date Ownership Edition 1 Crystal Decisions 5 1996 Crystal Decisions 6 1997 Crystal Decisions 7 1998 Crystal Decisions 8 2000 Crystal Decisions D,P,S 8.5 2001 Crystal Decisions A,D,P,S 9 2002 Crystal Decisions A,D,P,S 10 2003 Business Objects D,P,S XI R2 (11.5) Nov 24, 2005 Business Objects D,P,S XI R2 (11.5) Nov 24, 2005 Business Objects D,P,S XI R2 (11.5) Nov 24, 2005 Business Objects D,P,S XI R2 (11.5) Nov 24, 2005 Business Objects D,P,S 2008 (12) Mar 31, 2008 Business Objects D,P,S 2008 (12) Mar 31, 2008 Business Objects D,P,S XI R2 (11.5) Nov 24, 2005 Business Objects D,P,S XI R2 (11.5) Nov 24, 2005 Business Objects D,P,S XI R2 (11.5) Nov 24, 2005 Business Objects D,P,S XI R2 (11.5) Nov 24, 2005 Business Objects D,P,S XI R2 (11.5) Nov 24, 2005 Business Objects D,P,S XI R2 (11.5) Nov 24, 2005 Business Objects D,P,S XI R2 (11.5) Nov 24, 2005 Business Objects D,P,S XI R2 (11.5) Nov 24, 2005 Business Objects D,P,S XI R2 (11.5) Nov 24, 2005 Business Objects D,P,S XI R2 (11.5) Nov 24, 2005 Business Objects D,P,S XI R2 (11.5) Nov 24, 2005 Business Objects D,P,S XI R2 (11.5) Nov 24, 2005 Business Objects D,P,S XI R2 (11.5) Nov 24, 2005 Business Objects D,P,S XI R2 (11.5) Nov 24, 2005 Business Objects D,P,S XI R2 (11.5) Nov 24, 2005 Business Objects D,P,S XI R2 (11.5) Nov 24, 2005 Business Objects D,P,S XI R2 (11.5) Nov 24, 2005 Business Objects D,P,S XI R2 (11.5) Nov 24, 2005 Business Objects D,P,S XI R2 (11.5) Nov 24, 2005 Business Objects D,P,S XI R2 (11.5) Nov 24, 2005 Business Objects D,P,S XI R2 (11.5) Nov 24, 2005 Business Objects D,P,S XI R2 (11.5) Nov 24, 2005 Business Objects D,P,S XI R2 (11.5) Nov 24, 2005 Business Objects D,P,S XI R2 (11.5) Nov 24, 2005 Business Objects D,P,S XI R2 (11.5) Nov 24, 2005 Business Objects D,P,S XI R2 (11.5) Nov 24, 2005 Business Objects D,P,S XI R2 (11.5) Nov 24, 2005 Business Objects D,P,S XI R2 (11.5) Nov 24, 2005 Business Objects D,P,S XI R2 (11.5) Nov 24, 2005 Business Objects D,P,S XI R2 (11.5) Nov 24, 2005 Business Objects D,P,S XI R2 (11.5) Nov 24, 2005 Business Objects D,P,S XI R2 (11.5) Nov 24, 2005 Business Objects D,P,S XI R2 (11.5) Nov 24, 2005 Business Objects SAP SE D 2016 (14.2.x) Mar 08, 2016 SAP SE D 4=Advanced Developer, P=Professional, S=Standard It has an interactive design environment.